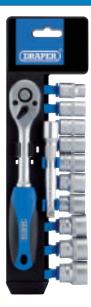

## 3/8" Sq. Dr. METRIC SOCKET AND RATCHET SET (12 PIECE)

Manufactured and tested generally in accordance with DIN3122 and ISO3315 Specifications

Manufactured from chrome vanadium steel hardened and tempered with a satin finish. Supplied with 72 tooth reversible soft grip ratchet and 100mm extension bar. Contents:

- 10 sockets size 10, 11, 12, 13, 14, 15, 16, 17, 18, 19mm
- 72 tooth reversible ratchet with soft grip handle and "quick release" button
- 100mm extension bar

Stock No.

16371