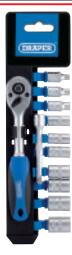

## 1/4" Sq. Dr. METRIC SOCKET AND RATCHET SET (12 PIECE)

Manufactured and tested generally in accordance with DIN3122 and ISO3315 Specifications

Manufactured from chrome vanadium steel hardened and tempered with a satin finish. Supplied with 72 tooth reversible soft grip ratchet and 75mm extension bar. Supplied on a socket rack for easy storage and transportation. Display packed. Contents:

- 10 sockets size 4, 5, 6, 7, 8, 9, 10, 11, 12, 13mm
- 72 tooth reversible ratchet with soft grip handle and "quick release" button
- 75mm extension bar

Stock No.

16369