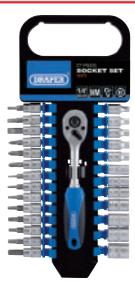

## 1/4" Sq. Dr. METRIC SOCKET AND RATCHET SET (27 PIECE)

Manufactured and tested generally in accordance with DIN3122 and ISO3315 Specifications

Manufactured from chrome vanadium steel hardened and tempered with a satin finish. Supplied with 72 tooth reversible soft grip ratchet, 12 sockets and 14 screwdriver bit sockets. Supplied on a socket rack for easy storage and transportation. Display packed. Contents:

12 sockets size 4, 4.5, 5, 5.5, 6, 7, 8, 9, 10, 11, 12, 13mm • 3 plain slot screwdriver socket bits 4, 5.5, 7mm • 3 cross slot screwdriver socket bits #1, 2, 3 • 5 Draper TX-STAR® screwdriver socket bits T10, T15, T20, T25, T30 • 3 hex screwdriver socket bits 4, 5, 6mm • 72 tooth reversible ratchet with soft grip handle and "quick release" button

Stock No. 16370