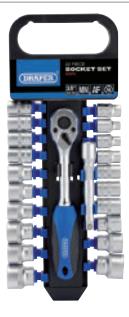

## 3/8" Sq. Dr. COMBINED MM/AF SOCKET AND RATCHET SET (22 PIECE)

Manufactured and tested generally in accordance with DIN3122 and ISO3315 Specifications

Manufactured from chrome vanadium steel hardened and tempered with a satin finish. Supplied with 72 tooth reversible soft grip ratchet and 100mm extension bar. Contents:

- 11 metric sockets size 10, 11, 12, 13, 14, 15, 16, 17, 18, 19, 22mm
- 9 imperial sockets size 1/4, 5/16, 3/8, 7/16, 1/2, 9/16, 5/8, 11/16, 7/8" AF
- 72 tooth reversible ratchet with soft grip handle and "quick release" button
- 100mm extension bar