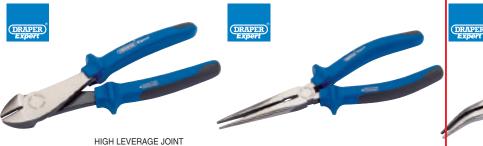

## 41BNHD HEAVY DUTY SOFT GRIP HIGH LEVERAGE DIAGONAL SIDE CUTTERS Manufactured to DIN Standard

**Expert Quality**, drop forged from chrome vanadium steel, hardened and tempered with additionally induction hardened cutting edges. Higher leverage is achieved by setting the fulcrum point closer to the jaw, increasing the lever moment. Lacquered finish for corrosion protection with heavy duty, soft grip handles with slip guards. Display packed.

## 5 36BN HEAVY DUTY SOFT GRIP LONG NOSE PLIERS Manufactured to DIN Standard

*Expert Quality*, drop forged from chrome vanadium steel, hardened and tempered with additionally induction hardened cutting edges. Lacquered finish for corrosion protection with heavy duty, soft grip handles with slip guards. Display packed.

## Manufactured to DIN Standard

*Expert Quality*, drop forged from chrome vanadium steel, hardened and tempered with additionally induction hardened cutting edges. Lacquered finish for corrosion protection with heavy duty, soft grip handles with slip guards. Display packed.