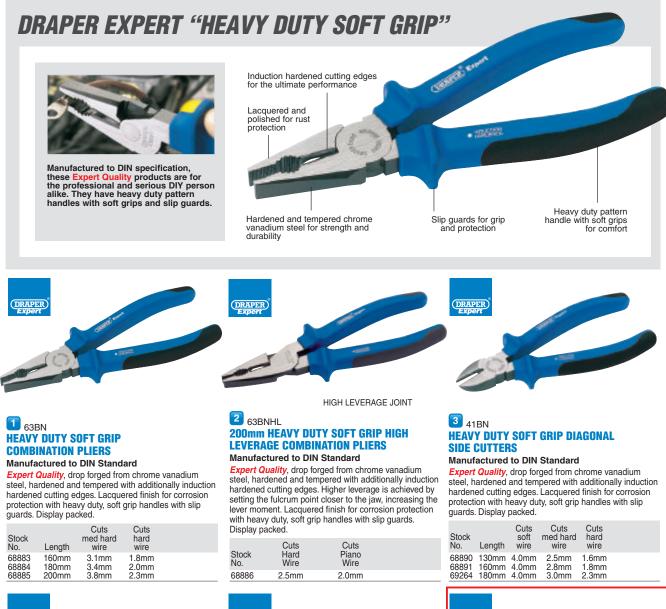

## HEAVY DUTY SOFT GRIP PLIERS

## 41BNHD HEAVY DUTY SOFT GRIP HIGH LEVERAGE DIAGONAL SIDE CUTTERS Manufactured to DIN Standard

**Expert Quality**, drop forged from chrome vanadium steel, hardened and tempered with additionally induction hardened cutting edges. Higher leverage is achieved by setting the fulcrum point closer to the jaw, increasing the lever moment. Lacquered finish for corrosion protection with heavy duty, soft grip handles with slip guards. Display packed.

| Stock<br>No. | r<br>Length | Cuts<br>med hard<br>wire | Cuts<br>hard<br>wire | Cuts<br>piano<br>wire |  |
|--------------|-------------|--------------------------|----------------------|-----------------------|--|
|              |             | 3.4mm<br>3.8mm           |                      | 1.6mm<br>1.8mm        |  |