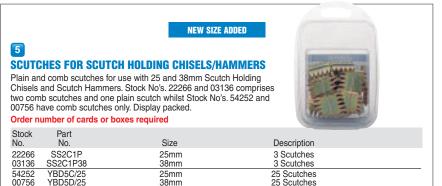

#### 8 BD5C/A **SCUTCH CHISELS (DISPLAY PACKED)** Generally in accordance with BS3066

Octagonal shank chisel with recessed end to accept toothed or plain edge scutches. Supplied with one replaceable comb scutch. Display packed.

| Stock<br>No.   | Size                     |  |
|----------------|--------------------------|--|
| 78203<br>00754 | 200 x 25mm<br>200 x 38mm |  |

9 BD5C/A(B) **SCUTCH HOLDING CHISEL (SOLD LOOSE)** 

| Stock<br>No.   | Size                     |  |
|----------------|--------------------------|--|
| 71269<br>00755 | 200 x 25mm<br>200 x 38mm |  |

38mm