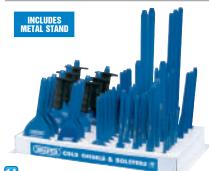

#### 14 CB50 **DISPLAY OF 50 BOLSTERS AND CHISELS** Generally in accordance with BS3066

All-metal stand with slots for a mixture of 50 Draper bolsters and chisels. Carton packed with contents as listed. Contents: • 3 x 100mm wide brick bolsters - Stock No.63731 • 3 x 100mm wide brick bolsters with hand guards - Stock No.63733 • 3 x 75mm wide brick bolsters -Stock No.63727 • 3 x 75mm wide brick bolsters with hand guards - Stock No.63730 • 6 x 60mm wide electricians guards - Stock No.63730 • 6 x burnm wide electricians bolsters - Stock No.63750 • 3 x 60mm wide Masons Bolsters - Stock No.76379 • 3 x 200mm soutch holding chisels - Stock No.71269 • 3 x 250mm plugging chisels - Stock No.78084 • 23 x cold chisels size:13 x 150mm (5 off) - Stock No.63736; 19 x 200mm (6 off) - Stock No. 63738; 19 x 250mm (3 off) - Stock No. 63740; 19 x 450mm (3 off) - Stock No.77607; 25 x 250mm (2 off) -Stock No.63742; 25 x 300mm (2 off) - Stock No. 63744; 25 x 450mm (2 off) - Stock No.63746 Stock