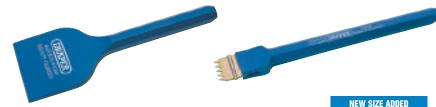

#### 1 BD8/A 225 x 60mm ELECTRICIANS BOLSTER (DISPLAY PACKED)

Generally in accordance with BS3066

Ground cutting edges and octagonal shank. For levering up and cutting through the tongues and grooves of floorboards. Display packed.

#### BD8/A 225 x 60mm ELECTRICIANS BOLSTER (SOLD LOOSE)

#### 8 BD5C/A **SCUTCH CHISELS (DISPLAY PACKED)** Generally in accordance with BS3066

Octagonal shank chisel with recessed end to accept toothed or plain edge scutches. Supplied with one replaceable comb scutch. Display packed.