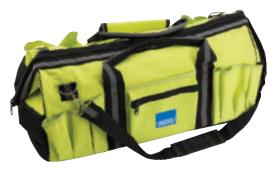

#### 1 HVTB 600mm HI-VIS TOOL BAG

Multi purpose tool bag. Manufactured from polyester with a robust solid base, hi-vis reflective strips, shoulder strap, 7 internal and 23 various sized exterior pockets. Display packed.

| Stock | Dimensions        |
|-------|-------------------|
| No.   | L x W x H         |
| 31085 | 600 v 280 v 260mm |