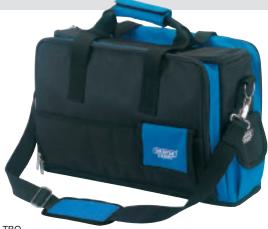

# 5 TBO TECHNICIANS LAPTOP TOOL CASE

Manufactured from water repellent polyester with adjustable carrying handle and detachable shoulder strap. Multiple internal and external pockets for storing tools, equipment and computers etc. Packed in polythene bag with display card.

| Stock<br>No. | Dimensions<br>L x W x H |  |
|--------------|-------------------------|--|
| 89209        | 470 x 150 x 300mm       |  |

CONTENTS NOT INCLUDED