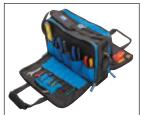

# 2 TB650 650mm CONTRACTORS TOOL BAG

Expert Quality, water resistant can base opening and reinforced base. 31 different-sized internal and external pockets for storing tools and accessories. Supplied with detachable shoulder strap and side strapping to accommodate a spirit level. Display packed.

| Stock<br>No. | Dimensions<br>L x W x H |  |
|--------------|-------------------------|--|
| 31591        | 600 x 325 x 240mm       |  |