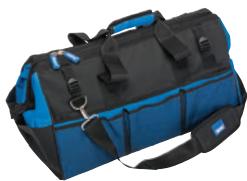

### 4 TBB 630mm CONTRACTORS TOOL BAG

Manufactured from water repellent polyester with PVC backing, rope reinforced handles, nylon zip with framed opening and reinforced base with rubber grip squares. Many different-sized internal and external pockets for storing tools and accessories. Supplied with detachable shoulder strap and side strapping to accommodate a spirit level. Sold loose with display card.

| Stock<br>No. | Dimensions<br>L x W x H |  |
|--------------|-------------------------|--|
| 40755        | 630 x 280 x 350         |  |