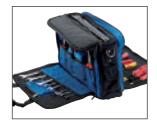

### 4 TBB 630mm CONTRACTORS TOOL BAG

Manufactured from water repellent polyester with PVC backing, rope reinforced handles, nylon zip with framed opening and reinforced base with rubber grip squares. Many different-sized internal and external pockets for storing tools and accessories. Supplied with detachable shoulder strap and side strapping to accommodate a spirit level. Sold loose with display card.

| Stock<br>No. | Dimensions<br>L x W x H |  |
|--------------|-------------------------|--|
| 40755        | 630 x 280 x 350         |  |