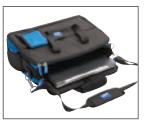

# 5 TBO TECHNICIANS LAPTOP TOOL CASE

Manufactured from water repellent polyester with adjustable carrying handle and detachable shoulder strap. Multiple internal and external pockets for storing tools, equipment and computers etc. Packed in polythene bag with display card.

| Stock<br>No. | Dimensions<br>L x W x H |  |
|--------------|-------------------------|--|
| 89209        | 470 x 150 x 300mm       |  |

CONTENTS NOT INCLUDED