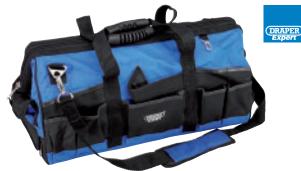

# 2 TB650 650mm CONTRACTORS TOOL BAG

Expert Quality, water resistant can base opening and reinforced base. 31 different-sized internal and external pockets for storing tools and accessories. Supplied with detachable shoulder strap and side strapping to accommodate a spirit level. Display packed.

| Stock<br>No. | Dimensions<br>L x W x H |  |
|--------------|-------------------------|--|
| 31591        | 600 x 325 x 240mm       |  |