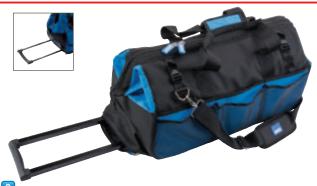

### 3 TBW 600mm ROLLING TOOL BAG

Manufactured from water repellent polyester with PVC backing on wheels with foldaway handle which retracts into base. Rope reinforced handles, nylon zip with framed opening and reinforced base with rubber grip squares. Many different-sized internal and external pockets for storing tools and accessories. Supplied with detachable shoulder strap. Sold loose with display card.

| Stock<br>No. | Dimensions<br>L x W x H |  |
|--------------|-------------------------|--|
| 40754        | 600 x 300 x 350mm       |  |