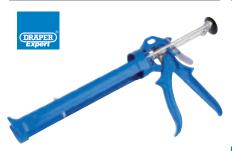

#### 5 CGSG SOFT GRIP CAULKING GUN

Expert Quality, soft grip caulking gun, manufactured with a heavy-duty steel frame attached with a heavy duty plunge rod, which delivers an impressive 13:1 thrust ratio. Fitted with a drip less feature helping deliver less waste and mess. Capable of accommodating cartridges up to 380ml.

Stock No. 15629