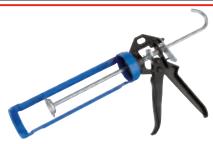

#### 3 CG2/B CAULKING GUN

Caulking gun, manufactured with a rotating steel frame for easy access in corners whilst delivering a 9:1 thrust ratio. Capable of accommodating cartridges up to 310ml

Stock No.

15627