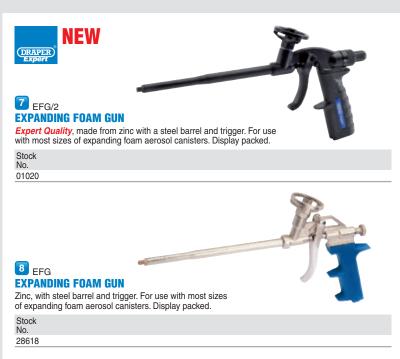

### **EXPANDING FOAM GUNS**

#### 9 EFG/NOZ EXPANDING FOAM GUN NOZZLE SET (10 PIECE)

Designed to attach to expanding foam guns including Draper Stock No's 28618 and 01020 and other manufacturers similar tools. Enables filling in hard to reach areas.

Contents: 5 x extension nozzle 5 x tapered nozzle

Stock No.

01021