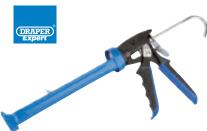

#### 5 CGSG SOFT GRIP CAULKING GUN

Expert Quality, soft grip caulking gun, manufactured with a heavy-duty steel frame attached with a heavy duty plunge rod, which delivers an impressive 13:1 thrust ratio. Fitted with a drip less feature helping deliver less waste and mess. Capable of accommodating cartridges up to 380ml.

Stock No. 15629