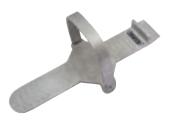

### DPL DOOR/PANEL LIFTER

Featuring a foot loop and an anti slip area on the main body, which aids door and foot stability. Fitted with a stop at one end helping support the door/panel when fixing in position. Made from die cast aluminium. Display packed.

Stock No. 85631