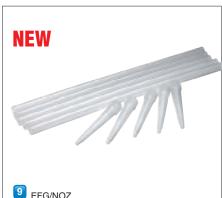

#### 9 EFG/NOZ EXPANDING FOAM GUN NOZZLE SET (10 PIECE)

Designed to attach to expanding foam guns including Draper Stock No's 28618 and 01020 and other manufacturers similar tools. Enables filling in hard to reach areas.

Contents: 5 x extension nozzle 5 x tapered nozzle

Stock No.

01021