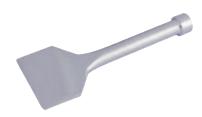

# CL75 CARPET LAYING BOLSTER

Carpet fitter's bolster, especially useful when fitting carpet on stairs and around skirting boards. An essential tool for all carpet fitters when the need for tucking carpet on stairs or grippers is required. Sold Loose.

Stock No. 15082