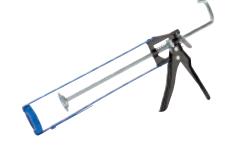

### GCG2/SK SKELETON CAULKING GUN

Skeleton frame caulking gun, manufactured with a robust steel frame attached with a plunge rod. Capable of accommodating cartridges up to 350ml.

Stock No. 16238