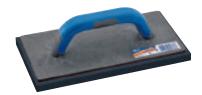

## 5 GFSG/A GROUT FLOAT

Rigid polyurethane with black rubber face. Sold loose.

| No.   | Length | Width |
|-------|--------|-------|
| 82788 | 280mm  | 140mm |

Attached with a rotating end piece and sealant cartridge opening blade