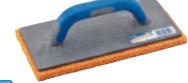

#### 6 WFSG/A WASH FLOAT

Rigid polyurethane with 30mm deep foam work surface. Sold loose.

| m 140mm |
|---------|
|         |