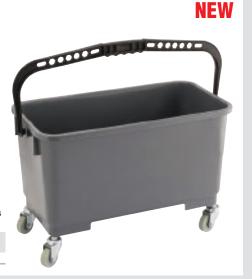

## WINDOW CLEANING/MOP BUCKET

# TBW22 WINDOW CLEANING/MOP BUCKET (22L)

Plastic bucket with raised shelf and heavy duty carrying handle. Fitted with four nylon castors for easy manoeuvrability, Ideal for window cleaners and tilers and other tasks around the home or workplace.

Stock No. 02102