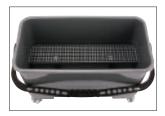

## WINDOW CLEANING/MOP BUCKET

# TBW22 WINDOW CLEANING/MOP BUCKET (22L)

Plastic bucket with raised shelf and heavy duty carrying handle. Fitted with four nylon castors for easy manoeuvrability, Ideal for window cleaners and tilers and other tasks around the home or workplace.

Stock No. 02102