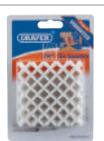

## TS2/A TILE SPACERS

For accurate tile positioning. Display packed.

| Stock<br>No.                              | Depth                           | Spacers<br>per pack                    |  |
|-------------------------------------------|---------------------------------|----------------------------------------|--|
| 83112<br>82757<br>82758<br>83374<br>82760 | 2mm<br>3mm<br>5mm<br>6mm<br>8mm | 250<br>250<br>250<br>250<br>250<br>150 |  |