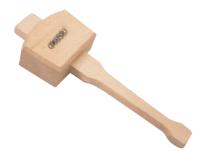

#### 480g (17oz) BEECHWOOD MALLET

With solid head and angled striking faces. Tapered morticed shaft. Average face size 80 x 55mm. Sold loose.

Stock No. 45237