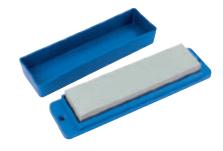

## 5 1008/45A **SHARPENING STONE AND BOX**

Comprising Stock No.65737 Sharpening Stone with fine and medium sharpening surfaces and Stock No.29520 impact resistant Sharpening Stone Box. Display packed.

| Stock<br>No. | Description              |  |
|--------------|--------------------------|--|
| 31696        | Sharpening Stone and Box |  |
| 29520        | Spare Box                |  |