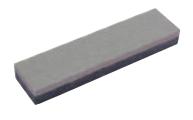

# **SHARPENING STONES**

A range of silicon carbide stones with combination fine and medium sharpening surfaces. Display packed.

| Stock<br>No. | Part<br>No. | Size                               |  |
|--------------|-------------|------------------------------------|--|
|              | 1004/1      | 100 x 25 x 12mm<br>200 x 50 x 25mm |  |

## 5 1008/45A **SHARPENING STONE AND BOX**

Comprising Stock No.65737 Sharpening Stone with fine and medium sharpening surfaces and Stock No.29520 impact resistant Sharpening Stone Box. Display packed.

| Stock<br>No. | Description              |  |
|--------------|--------------------------|--|
| 31696        | Sharpening Stone and Box |  |
| 29520        | Spare Box                |  |