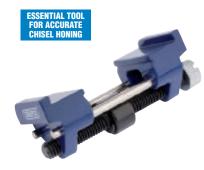

### 6 HG1 **HONING GUIDE**

This accurately formed diecast guide will accept bevel edged chisels or plane irons sized 3mm – 67mm, setting them at the correct angle for honing. Display packed.

Stock No. 12400