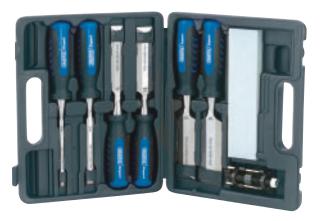

WCS8/SG

### 140mm SOFT GRIP WOOD CHISEL KIT (8 PIECE)

Expert Quality, comprising six chisels (blade widths: 6, 12, 20, 26, 32 and 38mm), honing guide and aluminium oxide sharpening stone. Chisels have full length bevel edged blades, manufactured from chrome vanadium steel hardened, tempered, finely ground and clear lacquer coated for corrosion protection. Impact-resistant soft grip polypropylene handles. Display packed in blow mould case.