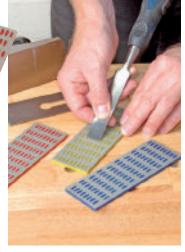

For sharpening chisels, scissors, shears, scrapers, knives etc. Comprises coarse, medium and fine stones. Stone size: 152 x 50 x 4.2mm. Display packed.

Stock No.

26335