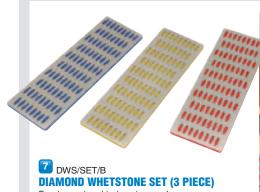

For sharpening chisels, scissors, shears, scrapers, knives etc. Comprises coarse, medium and fine stones. Stone size: 152 x 50 x 4.2mm. Display packed.

Stock No.

26335