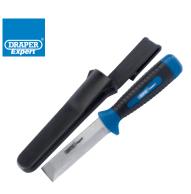

# **DEMOLITION WRECKING KNIFE**

**Expert Quality**, demolition wrecking knife with 100mm finely honed and hardened blade. The super sharp edges on the front and side combine to provide a tool that performs perfectly as a chisel and a knife, this coupled with the 4mm thick back of the blade allows the blade to be struck without any deformation, providing true cuts time after time. Ideal tool for cutting, scraping, mortise making, splitting wood etc. Display packed.

Stock 51000