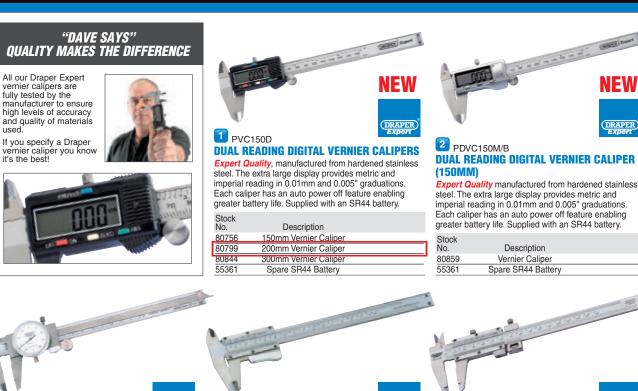

## **PRECISION ENGINEERING**

NFW

DRAPER

DRAPER



### 3 PDV150 **METRIC DIAL CALIPER**

Expert Quality, manufactured from hardened stainless steel. Slider displacements are amplified by a rack and pinion mechanism and indicated on the dial. Four way measurement: internal, external, depth and step. Reading 0.02mm. Slider has lockscrew function. Display packed in plastic storage case.

| Stock<br>No. | Range   |  |
|--------------|---------|--|
| 52417        | 0-150mm |  |



### **VERNIER CALIPER**

Expert Quality, manufactured from hardened stainless steel. Reading 0.02mm and 1/1000". Four way measurement: internal, external, depth and step. Satin chrome plated beam with raised edges and thumb lock. Display packed in plastic storage case.

Stock No. Range 50590 0 -150mm/6'

# DRAPER

**VERNIER CALIPERS** 

Expert Quality, manufactured