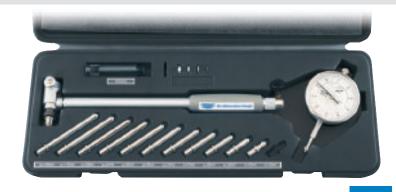

## BORE GAUGE SET

Accurately measures bores, detects tapers or ovality

#### 7 BG50/160 50-160mm BORE GAUGE SET

Expert Quality, accurately measures bores, detect tapers or ovality. 0.01mm accuracy. Display packed in storage case.

Contents

- 3mm travel dial test indicator 55mm extension bar 4 spacer rings size: 0.5, 1.0, 2.0 and 3.0mm • 12 measuring rods size: 50, 55, 60, 65, 70, 75, 80, 85, 90, 95, 100 and 105mm
- Stock No.

02753