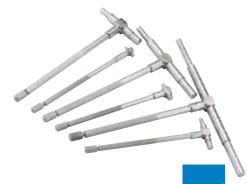

### DRAPER 6 PTGS **TELESCOPIC GAUGE SET (6 PIECE)**

Expert Quality, for measuring of bore diameter and groove width. The spring-loaded plunger expands within the hole. Knurled locking screw allows plunger contacts to be held in position, removed and measured with a micrometer. Satin chrome finish. Supplied in PVC storage wallet with ranges marked. Contents:

- Gauge range: 8-13mm (5/16 1/2") Length: 115mm
- Gauge range: 13-19mm (1/2 3/4") Length: 115mm
- Gauge range: 19-31mm (3/4 1.1/4") Length: 115mm
- Gauge range: 31-54mm (1.1/4 2.1/8") Length: 145mm
- Gauge range: 54-89mm (2.1/8 3.1/2") Length: 145mm
- Gauge range: 89-150mm (3.1/2 6") Length: 145mm

Stock No. 52416

DRAPER