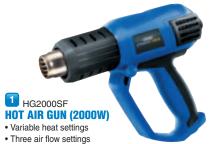

- Stands upright for hands free use
- · Supplied with concentrator and hooked nozzles, edge and glass protectors, scraper and 2M cable with BS plug

| Power Supply   | 240V              |
|----------------|-------------------|
| Heat settings  | 3-(50°C to 600°C) |
| Airflow speeds | 3                 |
| Weight         | 1.5kg             |

Stock No. 15225

Stock 84434