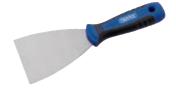

#### 731F/SG **SOFT GRIP FILLING KNIVES**

Fully polished flexible steel blades, each precision ground, hardened and tempered and attached to a soft grip handle with hang hole. Display packed.

| Stock<br>No.                     | Blade Width                   |
|----------------------------------|-------------------------------|
| 82658<br>82660<br>82662<br>82664 | 32mm<br>50mm<br>75mm<br>100mm |
| 82666                            | 125mm                         |