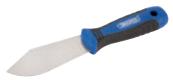

Mirror polished, stainless steel scraper with flat, concave and

convex scraping edges, nail puller, paint can and bottle opener. Soft grip ergonomic handle for user comfort and hang hole. Display packed.

| Stock<br>No. |  |  |  |
|--------------|--|--|--|
| 82671        |  |  |  |