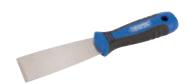

### 6 731S/SG **SOFT GRIP STRIPPING KNIVES**

Fully polished bevelled steel blades, each precision ground, hardened and tempered and attached to a soft grip handle with hang hole. Display packed.

| Stock<br>No.                     | Blade Width                    |  |
|----------------------------------|--------------------------------|--|
| 82667<br>82668<br>82669<br>82670 | 50mm<br>75mm<br>100mm<br>125mm |  |