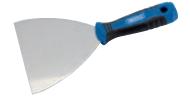

#### 731F/SG **SOFT GRIP FILLING KNIVES**

Fully polished flexible steel blades, each precision ground, hardened and tempered and attached to a soft grip handle with hang hole. Display packed.

| Stock<br>No.                     | Blade Width                   |
|----------------------------------|-------------------------------|
| 82658<br>82660<br>82662<br>82664 | 32mm<br>50mm<br>75mm<br>100mm |
| 82666                            | 125mm                         |