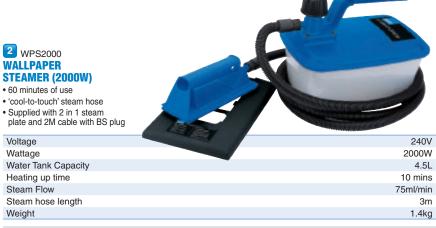

- Stands upright for hands free use
- · Supplied with concentrator and hooked nozzles, edge and glass protectors, scraper and 2M cable with BS plug

| Power Supply   | 240V              |
|----------------|-------------------|
| Heat settings  | 3-(50°C to 600°C) |
| Airflow speeds | 3                 |
| Weight         | 1.5kg             |

Stock No. 15225



Stock 84434



#### 3 PS/4SGA **SOFT GRIP SCRAPER WITH GRIP KNOB**

Scraper with a four edged, heat treated, hardened, carbon steel blade. The blade has two opposed edges for rough scraping and two edges for fine scraping.

Attached with a soft grip handle for user comfort and grip knob, enabling additional pressure to be applied.

| Stock<br>No. | Description      |  |
|--------------|------------------|--|
| 17154        | Scraper          |  |
| 17155        | Spare Blades (2) |  |



#### PS/SG **TUNGSTEN CARBIDE PULL SCRAPER (60MM)**

Long handled soft grip pull scraper. Attached with a grip knob for added pressure to be applied. Made with a zinc alloy body and soft grip handle. Fitted with a 60mm wide tungsten carbide blade that's 10 times harder than steel, making it capable of la