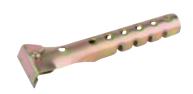

Mirror polished, stainless steel scraper with flat, concave and

convex scraping edges, nail puller, paint can and bottle opener. Soft grip ergonomic handle for user comfort and hang hole. Display packed.

| Stock<br>No. |  |  |  |
|--------------|--|--|--|
| 82671        |  |  |  |