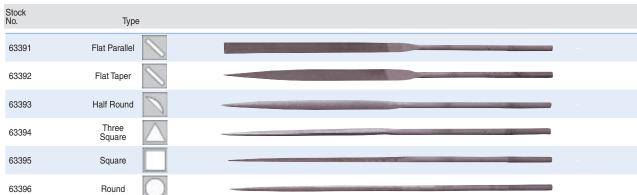

Contents: flat parallel, flat taper, half round, three square, square and round files.

Stock No. 83480

#### 150mm SOFT GRIP DIAMOND NEEDLE FILE SET (6 PIECE)

Diamond coated 150 grit. Two-tone soft grip handles. Display packed in plastic case.

Contents: flat parallel, flat tapered, round, half round, square and three square.

#### 3 4885/10D 140mm DIAMOND NEEDLE FILE SET (10 PIECE)

Chromium plated and diamond coated 150 grit. Moulded plastic handles. Display packed in plastic case.

Contents: flat parallel, flat tapered, round, half round, square, three square, oval, crossing, barrette and knife

#### 4883/6D 140mm NEEDLE FILE SET (6 PIECE)

Moulded plastic handles. Display packed in plastic storage wallet.

Contents: flat parallel; flat taper; half round; round; square and three square files

Stock No. 82577

4884/12D 140mm NEEDLE FILE SET (12 PIECE)

Moulded plastic handles. Display packed. Contents: 2 x flat hand, 2 x flat taper, taper round,half round, square, triangular, oval, crossing, crochet and knife

Contents: flat parallel, flat taper, half round, three square, square and round files.

Stock No. 83982

For intricate work, Manufactured from high carbon/chrome steel, hardened and tempered to HRC 62-64 files. Sold in boxes of 12 files.