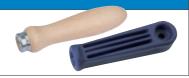

# 8 <sub>563B</sub> 110mm SWISS FILE HANDLE

For use with needle files. Knurled hand-tightened chuck retains file in handle. Display packed.

Stock No. 29523