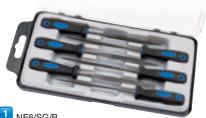

NF6/SG/B 150mm SOFT GRIP NEEDLE FILE SET (6 PIECE)

No. 2 cut files, high carbon steel hardened and tempered with sand blasted finish. Two-tone soft grip handles. Conveniently stored in plastic storage case. Display packed.

Contents: flat parallel, flat taper, half round, three square, square and round files.

Stock No. 83480