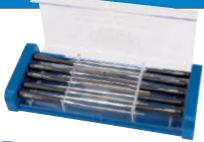

#### 3 4885/10D 140mm DIAMOND NEEDLE FILE SET (10 PIECE)

Chromium plated and diamond coated 150 grit. Moulded plastic handles. Display packed in plastic case.

Contents: flat parallel, flat tapered, round, half round, square, three square, oval, crossing, barrette and knife