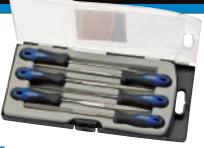

#### 150mm SOFT GRIP DIAMOND NEEDLE FILE SET (6 PIECE)

Diamond coated 150 grit. Two-tone soft grip handles. Display packed in plastic case.

Contents: flat parallel, flat tapered, round, half round, square and three square.