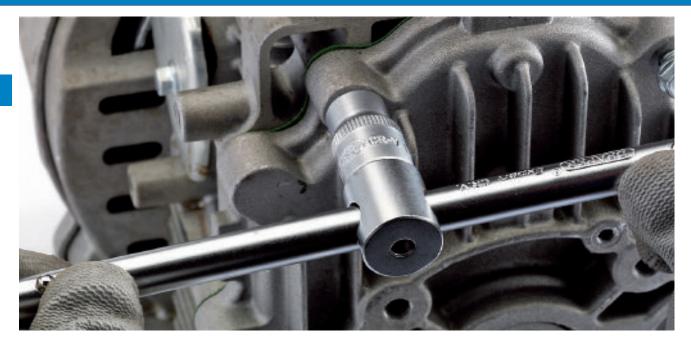

## **SLIDING T BARS (MICRO SATIN CHROME)**

Manufactured and tested generally in accordance with DIN3122 and ISO3315 Specifications

Expert Quality, manufactured from chrome vanadium steel hardened and tempered with a micro satin finish. Spring-loaded ball bearing for secure socket holding. Display packed.

| Stock<br>No. | Part<br>No. | Length | Sq.<br>Dr. |  |
|--------------|-------------|--------|------------|--|
| 16786        | B52/MS      | 105mm  | 1/4"       |  |
| 16788        | D75/MS      | 165mm  | 3/8"       |  |
| 16790        | H2/MS       | 250mm  | 1/2"       |  |