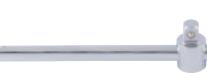

## 1/2" Sq. Dr. OFFSET HANDLE

Manufactured and tested generally in accordance with DIN3122 and ISO3315 Specifications

Expert Quality, manufactured from chrome vanadium steel that's hardened and tempered with a polished finish. Head offset at 90°. Spring-loaded ball bearing for secure socket holding. Display packed.

| Stock<br>No. | Length |  |
|--------------|--------|--|
| 34496        | 250mm  |  |