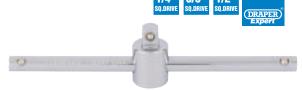

## **SLIDING T BARS (POLISHED CHROME)**

Manufactured and tested generally in accordance with DIN3122 and ISO3315 Specifications

Expert Quality, manufactured from chrome vanadium steel hardened and tempered with a polished finish. Spring-loaded ball bearing for secure socket holding. Display packed.

| Stock<br>No.   | Part<br>No.    | Length | Sq.<br>Dr.   |  |
|----------------|----------------|--------|--------------|--|
| 16785<br>16787 | B52/B<br>D75/B | 105mm  | 1/4"<br>3/8" |  |
| 16789          | H2/B           | 250mm  | 1/2"         |  |