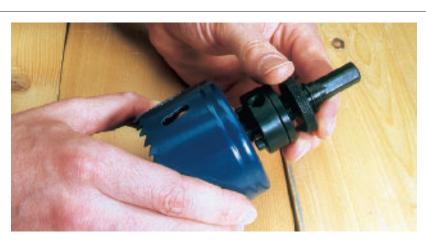

**SDS+ HOLESAW ARBOR WITH HSS PILOT** 

**DRILL AND QUICK RELEASE MECHANISM** 

Expert Quality, for use with 32-210mm diameter

holesaws. Supplied with 1/4" HSS pilot drill.

DRAPER

**SPARE HSS PILOT DRILL** Expert Quality, for use with Holesaw Arbors Stock Nos. 52982 and 52992. Size: 1/4" - 6.3mm diameter x 81mm long. Display packed.

#### 3 HSA2 **LOCKING HEXAGONAL SHANK HOLESAW ARBOR WITH HSS PILOT DRILL**

Expert Quality, for use with 32-210mm diameter holesaws. Arbor shank 7/16" with "quick release and lock mechanism". Supplied with 1/4" HSS pilot drill. Display carton.