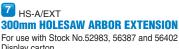

Stock No. 56402

For use with Stock No.52983, 56387 and 56402 7/16" hexagonal shank Holesaw Arbors to extend the arbor. Display carton.

Stock

52997