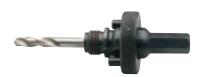

# SIMPLE ARBOR WITH HSS PILOT DRILL

Expert Quality, 1/4" triangular shank arbor for use with holesaws up to 30mm. Supplied with 1/4" HSS pilot drill. Display carton.

Stock

56401