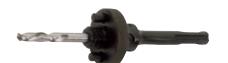

#### 3 HSA2 **LOCKING HEXAGONAL SHANK HOLESAW ARBOR WITH HSS PILOT DRILL**

Expert Quality, for use with 32-210mm diameter holesaws. Arbor shank 7/16" with "quick release and lock mechanism". Supplied with 1/4" HSS pilot drill. Display carton.

Stock No. 52983