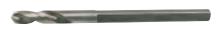

## 9 HS/PD1 **SPARE HSS PILOT DRILL**

Expert Quality, for use with Holesaw Arbors Stock Nos. 56401, 52983, 56387, and 56402. Size: 1/4\* - 6.3mm diameter x 102mm long. Display packed.

Stock

DRAPER