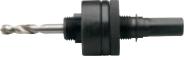

#### 4 HSA4 **QUICK RELEASE HEXAGONAL SHANK HOLESAW ARBOR WITH HSS PILOT DRILL**

Expert Quality, for use with 32-210mm diameter holesaws. Arbor shank 7/16" with "quick release mechanism". Supplied with 1/4" HSS pilot drill. Display carton.

Stock No. 56402

For use with Stock No.52983, 56387 and 56402 7/16" hexagonal shank Holesaw Arbors to extend the arbor. Display carton.

Stock

52997