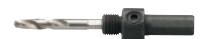

#### 5 HSA/SDS+ **SDS+ HOLESAW ARBOR** WITH HSS PILOT DRILL

Expert Quality, for use with 14-30mm diameter holesaws. Supplied with 1/4" HSS pilot drill. Display carton.

Stock No.

52984

6 HSA/SDS+

Display carton.

Stock

No. 52992