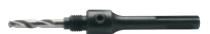

#### 3 HSA2 **LOCKING HEXAGONAL SHANK HOLESAW ARBOR WITH HSS PILOT DRILL**

Expert Quality, for use with 32-210mm diameter holesaws. Arbor shank 7/16" with "quick release and lock mechanism". Supplied with 1/4" HSS pilot drill. Display carton.

Stock No. 52983