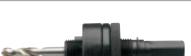

#### 5 HSA/SDS+ **SDS+ HOLESAW ARBOR** WITH HSS PILOT DRILL

Expert Quality, for use with 14-30mm diameter holesaws. Supplied with 1/4" HSS pilot drill. Display carton.

Stock No.

52984

6 HSA/SDS+

Display carton.

Stock

No. 52992