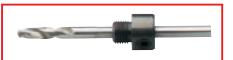

# SIMPLE ARBOR WITH HSS PILOT DRILL

Expert Quality, 1/4" triangular shank arbor for use with holesaws up to 30mm. Supplied with 1/4" HSS pilot drill. Display carton.

Stock

56401