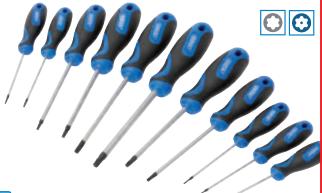

## SOFT GRIP TX-STAR® and TX-STAR® SECURITY SCREWDRIVER SET (11 PIECE)

Draper TX-STAR® products are compatible with †Torx fixing systems Chrome vanadium steel blades hardened, tempered with satin chrome plated finish and sand blasted tips. Soft grip handle with moulded inserts. Display packed. Contents: T6, T7, T8, T9, T10T, T15T, T20T, T25T, T27T, T30T and T40T

Stock No. 34253

4 865/NS/7 **SOFT GRIP NUT SPINNER SET (7 PIECE)** 

Chrome vanadium steel blades hardened, tempered with satin chrome plated finish. Each socket has a hex on the base providing extra grip when more torque is required. Fitted with soft grip handles with moulded inserts. Display packed. Contents: 5, 6, 7, 8, 9, 10, 13mm