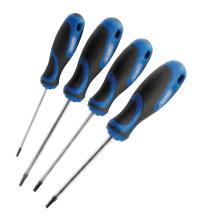

1 865TX/4

SOFT GRIP DRAPER TX-STAR® SCREWDRIVER SET (4 PIECE)
Draper TX-STAR products are compatible with †Torx fixing systems

Chrome vanadium steel blades hardened, tempered with satin chrome plated finish and sand blasted tips. Soft grip handle with moulded inserts. Display packed.

• Sizes: T10, T15,T20, T25

36851

2 865TXT/8