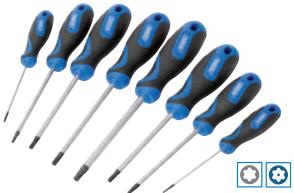

## SOFT GRIP TX-STAR® and TX-STAR® SECURITY SCREWDRIVER **SET (8 PIECE)**

Draper TX-STAR® products are compatible with †Torx fixing systems Chrome vanadium steel blades hardened, tempered with satin chrome plated finish and sand blasted tips. Soft grip handle with moulded inserts. Display packed. Contents: T8, T10T, T15T, T20T, T25T, T27T, T30T and T40T

Stock No. 34251