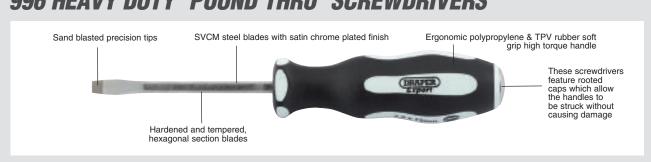

### 996 HEAVY DUTY "POUND THRU" SCREWDRIVERS

#### A) "POUND-THRU" ROOTED CAP ALLOWS STRIKING WITH A HAMMER

These screwdrivers have "Pound-thru" SVCM steel, one piece blades that continue through the length of the handle, allowing the screwdrivers to be tapped with a hammer during use - particularly suited for removing stubborn or partially rusted screws.

### **B) HEXAGONAL SECTION BLADES FOR EXTRA TORQUE**

The hexagonal section blades afford extra torque with the use of a spanner when removing stubborn screws.