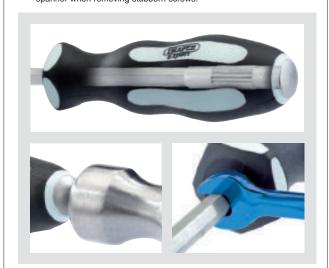

## "DAVE SAYS" QUALITY MAKES THE DIFFERENCE

#### A) "POUND-THRU" ROOTED CAP ALLOWS STRIKING WITH A HAMMER

These screwdrivers have "Pound-thru" SVCM steel, one piece blades that continue through the length of the handle, allowing the screwdrivers to be tapped with a hammer during use - particularly suited for removing stubborn or partially rusted screws.

### **B) HEXAGONAL SECTION BLADES FOR EXTRA TORQUE**

The hexagonal section blades afford extra torque with the use of a spanner when removing stubborn screws.