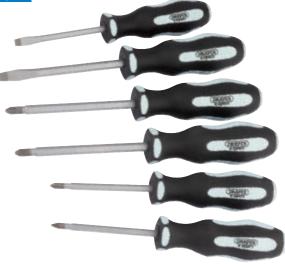

### **'POUND THRU' SOFT GRIP SCREWDRIVER SET (6 PIECE)**

Expert Quality, screwdrivers with hardened SVCM+ satin chrome plated hexagonal blades. Attached to a soft grip, oil and solvent resistant handle with integrated toughened 'Pound Thru' metal cap designed for receiving hammer blows. Supplied in a PVC storage case. Display packed.

Contents: • Plain Slot; 5.5 x 75, 6.5 x 100mm • Cross Slot; No.1 x 75, No.2 x 100mm • PZ Type; No.1 x 75, No.2 x 100mm

Stock No.