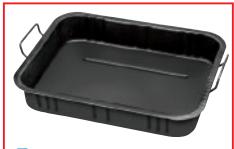

## OP16 15L METAL DRIP TRAY/DRAIN PAN

Strong metal drip tray/drain pan for fluid changes and cleaning vehicle components. Ideally suited for professional garages and workshops. Sold loose.

| Stock<br>No. | Capacity | y Dimensions     |  |
|--------------|----------|------------------|--|
| 28816        | 15L      | 459 x 380 x 85mm |  |