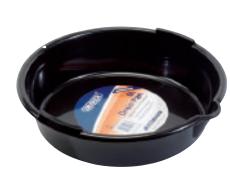

## 4 OP6 6L DRIP TRAY/DRAIN PAN

6-litre draining pan, suitable for vehicle fluid changes. Manufactured from strong and durable plastic with moulded handle grips and a pouring spout for easier emptying of fluids into a dedicated recycling container. Ideally suited for both the DIY user and professional mechanic.

| Stock<br>No. |
|--------------|
| 15086        |