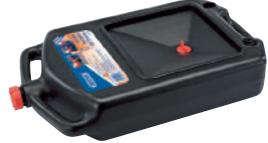

## OD-8 8L PORTABLE OIL DRAINER

Concave drain surface, large emptying spout with secure screw cap prevents any loss while transporting. Strong durable plastic with two moulded handles in the front of the unit and one in the rear. Sold loose with display label.

|              | •                       | , |
|--------------|-------------------------|---|
| Stock<br>No. | Dimensions<br>L x W x H |   |
| 22493        | 600 x 330 x 110mm       |   |