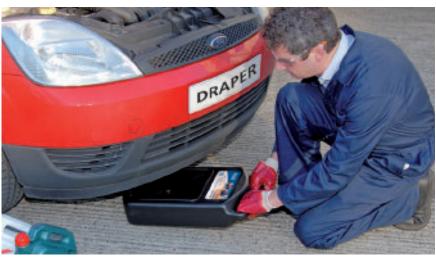

## OD-8 8L PORTABLE OIL DRAINER

Concave drain surface, large emptying spout with secure screw cap prevents any loss while transporting. Strong durable plastic with two moulded handles in the front of the unit and one in the rear. Sold loose with display label.

|              | •                       | , |
|--------------|-------------------------|---|
| Stock<br>No. | Dimensions<br>L x W x H |   |
| 22493        | 600 x 330 x 110mm       |   |