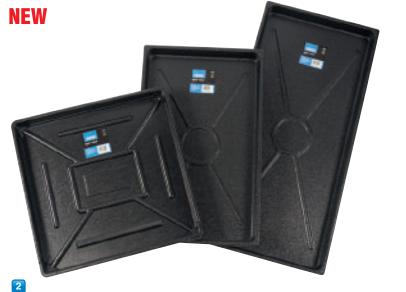

## DRIP TRAYS

Manufactured from ABS plastic and resistant to most chemicals and solvents. Used to collect oils, coolants and water-based fluids, ideal for use under vehicles or generators to collect drips.

| Stock<br>No. | Part<br>No. | Capacity | Size              |  |
|--------------|-------------|----------|-------------------|--|
| 89525        | DT610       | 17L      | 610 x 610 x 50mm  |  |
| 89526        | DT795       | 16.5L    | 795 x 485 x 50mm  |  |
| 89527        | DT1055      | 22L      | 1055 x 485 x 50mm |  |