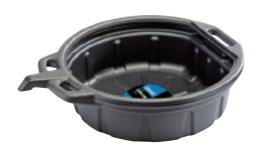

Anti-splash lip, large handles and enclosed spout helps reduce spillages. Diameter 450mm. Sold loose.

| Stock<br>No. | Part<br>No. | Colour |  |
|--------------|-------------|--------|--|
| 23258        | OP16/B      | Black  |  |
| 23259        | OP16/G      | Green  |  |