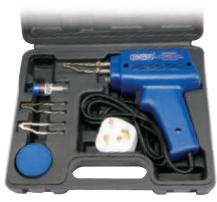

## 4 SG100

## 100W 230V SOLDERING GUN KIT

Manufactured to BS EN 60335-2-45 Specifications

Comprising soldering gun with 1.2M (approx.) cable and approved plug, two spare tips, tube of solder and flux. Packed in blow mould case with display sleeve.

| Stock<br>No. | Description   |  |
|--------------|---------------|--|
| 71420        | Soldering Kit |  |
| 71927        | Spare Tip     |  |