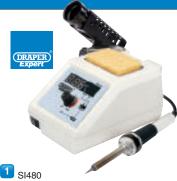

# 48W DIGITAL SOLDERING STATION

Expert Quality, designed for professional electronic use, this multipurpose 48W soldering station is suitable for most soldering tasks. Manufactured with an overheat protection device, digital temperature display and fitted with an adjustable temperature dial operating between 150-420 degrees C, 300 - 790 degrees F. These features enable temperature controlled soldering on heat sensitive components. The soldering iron has a integral metal soldering iron stand and tip sponge. Display packed.

| Stock<br>No. | Description     |  |
|--------------|-----------------|--|
| 61464        | Solder Station  |  |
| 78589        | Fine Tip        |  |
| 78590        | Medium Tip      |  |
| 78591        | Angle Point Tip |  |