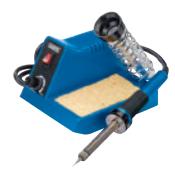

# SI400 40W SOLDERING STATION

Multipurpose 40W soldering station is suitable for most soldering tasks. Manufactured with a overheat protection device fitted with a manually adjustable heat output dial. The soldering iron has an integral soldering iron stand and tip sponge. Display packed.

| Stock<br>No. | Description     |  |
|--------------|-----------------|--|
| 61478        | Solder Station  |  |
| 78592        | Replacement Tip |  |