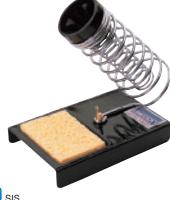

# 8 SIS SOLDERING IRON STAND

A quality stand with heavy duty metal base. Features a reinforced spring safety holder to prevent flex tangling with spring. Supplied with cleaning sponge.

|            | •  | • |  | _ | • |  |
|------------|----|---|--|---|---|--|
| Sto<br>No. | ck |   |  |   |   |  |
| 235        | 54 |   |  |   |   |  |