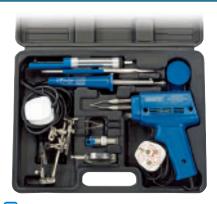

#### 3 SK1 230V SOLDERING KIT

Manufactured to BS EN 60335-2-45 Specifications

Comprising 30W soldering iron, 100W soldering gun both with 1.2M (approx.) cable and approved plug, soldering tip, tube of solder, flux, solder sucker, tweezers, wireholder/pointer and workpiece clamp/magnifier. Packed in blow mould case with display sleeve.

| Stock<br>No. |  |
|--------------|--|
| 71421        |  |