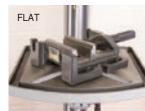

## **3 WAY DRILL PRESS VICE**

## **5** DPV100/3 **3 WAY DRILL PRESS VICE**

Quality cast iron body with three accurately ground cast iron mounting surfaces for drilling holes at 90°. Precision ground jaws. Carton packed.

| Stock | Jaw   | Jaw     |  |
|-------|-------|---------|--|
| No.   | Width | Opening |  |
| 64585 | 85mm  | 100mm   |  |