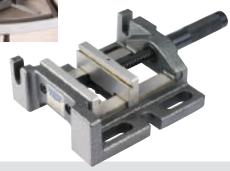

## 4 DPV70/B 'QUICK ACTION' DRILL PRESS VICE

Manufactured from cast aluminium with hardened jaws. 'Quick action' release at rear of vice allows jaws to be opened quickly. Display carton.

| Stock | Jaw   | Jaw     |
|-------|-------|---------|
| No.   | Width | Opening |
| 40390 | 70mm  | 67mm    |