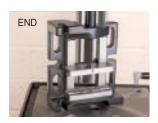

## **3 WAY DRILL PRESS VICE**

## **5** DPV100/3 **3 WAY DRILL PRESS VICE**

Quality cast iron body with three accurately ground cast iron mounting surfaces for drilling holes at 90°. Precision ground jaws. Carton packed.

| Stock | Jaw   | Jaw     |  |
|-------|-------|---------|--|
| No.   | Width | Opening |  |
| 64585 | 85mm  | 100mm   |  |