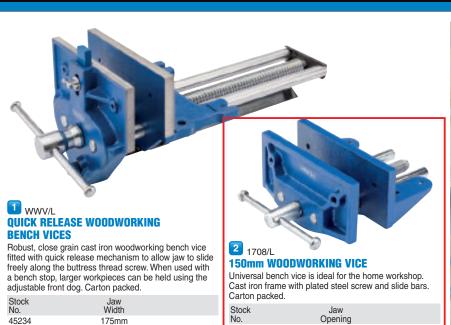

45233

175mm 225mm

Single bick cast iron anvil, bolt down pattern. Grey cast iron. Oblong working surface 120 x 65mm. Display carton.

Stock No. 35481

45234 45235

.law Opening

130mm