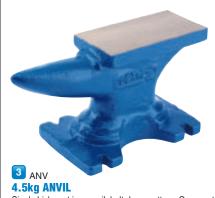

45233

175mm 225mm

Single bick cast iron anvil, bolt down pattern. Grey cast iron. Oblong working surface 120 x 65mm. Display carton.

Stock No. 35481

45234 45235

.law Opening

130mm