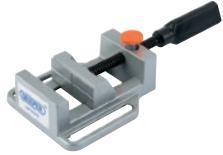

## 4 DPV70/B 'QUICK ACTION' DRILL PRESS VICE

Manufactured from cast aluminium with hardened jaws. 'Quick action' release at rear of vice allows jaws to be opened quickly. Display carton.

| Stock | Jaw   | Jaw     |
|-------|-------|---------|
| No.   | Width | Opening |
| 40390 | 70mm  | 67mm    |