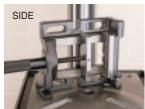

## **3 WAY DRILL PRESS VICE**

## **5** DPV100/3 **3 WAY DRILL PRESS VICE**

Quality cast iron body with three accurately ground cast iron mounting surfaces for drilling holes at 90°. Precision ground jaws. Carton packed.

| Stock | Jaw   | Jaw     |  |
|-------|-------|---------|--|
| No.   | Width | Opening |  |
| 64585 | 85mm  | 100mm   |  |