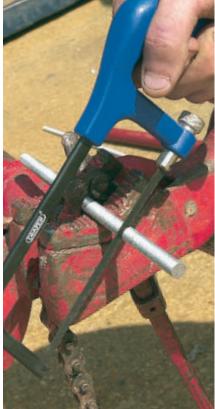

## 3 222JH **JUNIOR HACKSAW**

Plated steel frame with finger guard. Supplied with blade. Display packed.

| Stock<br>No. |  |
|--------------|--|
| 49650        |  |

4 222JHPC

Stock

No. 51996

**COATED FRAME** 