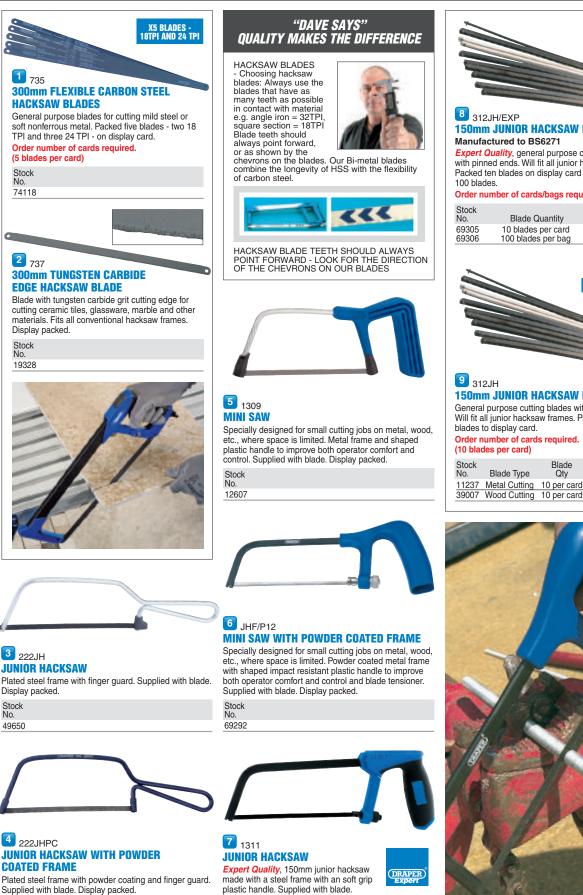

## 3 222JH **JUNIOR HACKSAW**

Plated steel frame with finger guard. Supplied with blade. Display packed.

| Stock<br>No. |  |
|--------------|--|
| 49650        |  |

4 222JHPC

Stock

No. 51996

**COATED FRAME** 