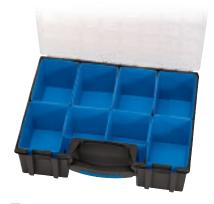

#### C8D **8 COMPARTMENT ORGANISER**

Plastic organiser with an adjustable matrix of lift-out storage compartments. Case has a carrying handle with 'snap fit' closures and clear lid. Sold loose. Configuration: • 2 compartments: 95 x 95 x 98mm

6 compartments: 95 x 145 x 98mm Stock No. Dimensions L x W x H 25925 415 x 330 x 110mm