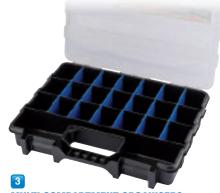

## 4 to 21 COMPARTMENT ORGANISER

Plastic organiser with an adjustable matrix of storage compartments. The 17 removable dividers can make from 4 to 21 compartments. Case has a carrying handle with 'snap fit' closures and clear lid. Sold loose.

| Stock | Dimensions      |
|-------|-----------------|
| No.   | L x W x H       |
| 73507 | 360 x 285 x 65m |