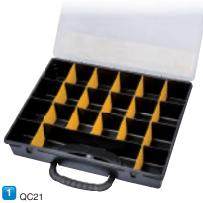

## **5 to 26 COMPARTMENT ORGANISER**

Plastic organiser with an adjustable matrix of storage compartments. The 21 removable dividers can make from 5 to 26 compartments. Case has a carrying handle with 'snap fit' closures and clear lid. Sold loose.

| Stock<br>No. | Dimensions<br>L x W x H |  |
|--------------|-------------------------|--|
| 73508        | 460 x 325 x 75mm        |  |