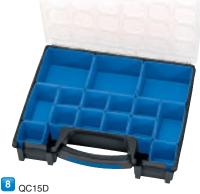

## **15 COMPARTMENT ORGANISER**

Plastic organiser with an adjustable matrix of lift-out storage compartments. Case has a carrying handle with 'snap fit' closures and clear lid. Sold loose.

Configuration: • 10 compartments: 45 x 45 x 48mm

• 2 compartments: 45 x 95 x 48mm 3 compartments: 95 x 95 x 48mm

Stock No. Dimensions L x W x H 315 x 275 x 60mm 25922