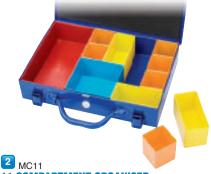

# 11 COMPARTMENT ORGANISER

Steel cased organiser with an adjustable matrix of plastic lift-out storage compartments. Case has a carrying handle with lever latch closures and press button catch. Sold loose.

Configuration: • 6 compartments: 54 x 54 x 64mm • 3 compartments: 54 x 108 x 64mm • 1 compartment: 108 x 108 x 64mm • 1 compartment: 108 x 216 x 64mm

| Stock | Dimensions       |
|-------|------------------|
| No.   | L x W x H        |
| 22296 | 329 x 225 x 65mm |

| 22299 436 x 336 x 65mm | No.   | L x W x H        |
|------------------------|-------|------------------|
|                        | 22299 | 436 x 336 x 65mm |