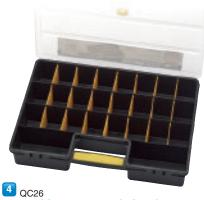

## **5 to 26 COMPARTMENT ORGANISER**

Plastic organiser with an adjustable matrix of storage compartments. The 21 removable dividers can make from 5 to 26 compartments. Case has a carrying handle with 'snap fit' closures and clear lid. Sold loose.

| Stock<br>No. | Dimensions<br>L x W x H |  |
|--------------|-------------------------|--|
| 73508        | 460 x 325 x 75mm        |  |