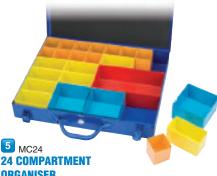

## **5 to 26 COMPARTMENT ORGANISER**

Plastic organiser with an adjustable matrix of storage compartments. The 21 removable dividers can make from 5 to 26 compartments. Case has a carrying handle with 'snap fit' closures and clear lid. Sold loose.

| Stock<br>No. | Dimensions<br>L x W x H |  |
|--------------|-------------------------|--|
| 73508        | 460 x 325 x 75mm        |  |