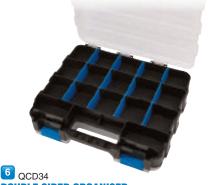

### **DOUBLE SIDED ORGANISER** Double sided organiser with flexible configurable

compartments ideal for storing a multitude of parts. Manufactured from high impact plastic with "snap-fit" closures this durable organiser is ideal for the garage, workshop and home. Display packed.

| Stock<br>No. | Dimensions<br>L x W x H |  |
|--------------|-------------------------|--|
| 31240        | 320 x 260 x 80mm        |  |