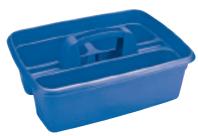

# TT2C TOOL STORAGE TOTE TRAY

Impact-resistant polypropylene with three compartments for the storage of tools etc. Sold loose.

| Stock<br>No. | Dimensions<br>L x W x H |  |
|--------------|-------------------------|--|
| 54925        | 340 x 240 x 130mm       |  |