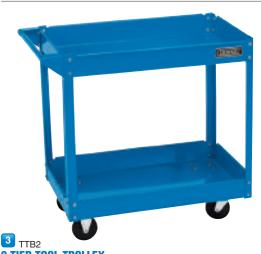

2 TIER TOOL TROLLEY

Mobile workshop trolley ideal for moving bulky heavy equipment. Manufactured from heavy duty 0.6mm steel with a powder coated protective finish. Fitted with two swivelling castors and two fixed. Carton packed.

| Stock<br>No. | Dimensions<br>L x W x H |  |
|--------------|-------------------------|--|
| 07629        | 845 v 410 v 780mm       |  |