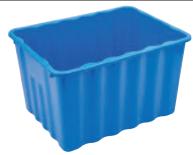

#### 2 SSB5 STORAGE TOTE

Manufactured from ABS plastic. The 28L capacity is ideal for use around the house, office, workshop, garage or vehicle. Sold loose.

| Stock<br>No. | Dimensions<br>L x W x H |  |
|--------------|-------------------------|--|
| 64058        | 422 x 250 x 322mm       |  |