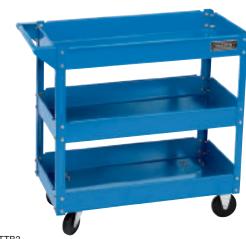

## TTB3 3 TIER TOOL TROLLEY

Mobile workshop trolley ideal for moving bulky heavy equipment. Manufactured from heavy duty 0.6mm steel with a powder coated protective finish. Fitted with two swivelling castors and two fixed. Carton packed.

| Stock | Dimensions        |  |
|-------|-------------------|--|
| No.   | LxWxH             |  |
| 07620 | 945 v 410 v 790mm |  |