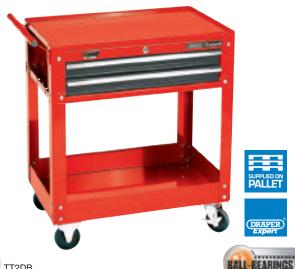

### 2 TIER TOOL TROLLEY WITH TWO DRAWERS

**Expert Quality**, mobile workshop trolley with two full width lockable drawers on ball bearing runners for smooth operation. Manufactured from heavy duty steel with a powder coated protective finish. Fitted with handle and four castors (two fixed and two swivelling). Secure integral locking system supplied with two keys.

| Stock<br>No. | Dimensions<br>L x W x H |  |
|--------------|-------------------------|--|
| 07635        | 712 x 440 x 694mm       |  |