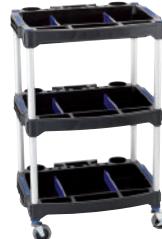

### 6 WST-2

3 TIER WORKSHOP TROLLEY

Plastic shelves with aluminium uprights, comprising three shelves each with three compartments with removable dividers, six screwdriver holding slots, four additional compartments, two cup holders and a cable tidy. Two fixed and two lockable swivelling castor wheels. Supplied flat packed with instruction booklet. Carton packed.

Configuration - each tier: • 2 compartments: 120 x 260 x 40mm

• 1 compartment: 220 x 260 x 40mm

| Stock<br>No. | Dimensions<br>L x W x H |
|--------------|-------------------------|
|              | 570 x 450 x 890mm       |