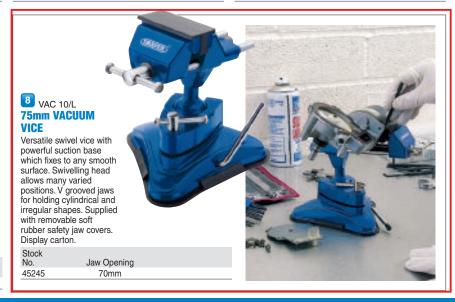

t rubber face to prevent marking. Supplied with heavy duty magnets which stick to the face of the vice jaws. Display packed.

| Stock<br>No. | Part<br>No.      | Size           |
|--------------|------------------|----------------|
|              | SJ100B<br>SJ150B | 100mm<br>150mm |



## 5 HV100 **36mm HAND VICE**

Hand held vice for the secure clamping of component parts prior to grinding, drilling, etc. Carton packed.

| Stock<br>No. | Jaw Opening |  |
|--------------|-------------|--|
| 30785        | 19mm        |  |



| Stock<br>No. | Jaw Opening |
|--------------|-------------|
| 38267        | 58mm        |



Diecast aluminium with plated jaws and bench clamp. Display carton.

| Stock<br>No. | Jaw Opening |  |
|--------------|-------------|--|
| 14145        | 50mm        |  |