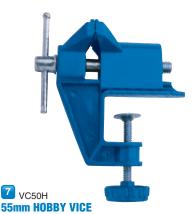

| Stock<br>No. | Jaw Opening |
|--------------|-------------|
| 38267        | 58mm        |

Diecast aluminium with plated jaws and bench clamp. Display carton.

| Stock<br>No. | Jaw Opening |  |
|--------------|-------------|--|
| 14145        | 50mm        |  |