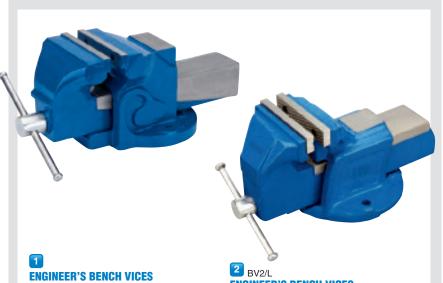

## **ENGINEER'S BENCH VICES**

Good quality grey cast iron with trapezoidal thread lead screw. Hardened carbon steel interchangeable jaws. Carton packed.

| Stock<br>No.   | Jaw Width      |  |
|----------------|----------------|--|
| 44506<br>45783 | 100mm<br>150mm |  |