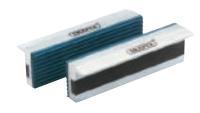

## **SOFT JAWS FOR ENGINEER'S VICES**

Aluminium with heavy duty soft rubber face to prevent marking. Supplied with heavy duty magnets which stick to the face of the vice jaws. Display packed.

| Stock<br>No. | Part<br>No.      | Size           |
|--------------|------------------|----------------|
|              | SJ100B<br>SJ150B | 100mm<br>150mm |