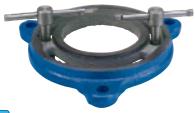

## 3 BV-SB2 SWIVEL BASES FOR ENGINEER'S BENCH VICES

Swivel bases for use with Engineers Bench Vices Stock Nos. 44506 and 45783. Manufactured from good quality grey cast iron with three fixing legs and two clamping blocks. Sold loose.

| Stock<br>No.   | For Vice                                   |  |
|----------------|--------------------------------------------|--|
| 45784<br>45785 | For Stock No. 44506<br>For Stock No. 45783 |  |