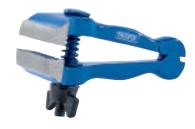

## 5 HV100 **36mm HAND VICE**

Hand held vice for the secure clamping of component parts prior to grinding, drilling, etc. Carton packed.

| Stock<br>No. | Jaw Opening |  |
|--------------|-------------|--|
| 30785        | 19mm        |  |