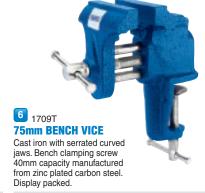

| Stock<br>No. | Jaw Opening |
|--------------|-------------|
| 38267        | 58mm        |

Diecast aluminium with plated jaws and bench clamp. Display carton.

| Stock<br>No. | Jaw Opening |  |
|--------------|-------------|--|
| 14145        | 50mm        |  |