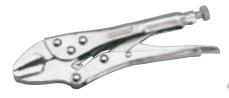

### 7 9007A STRAIGHT JAW SELF GRIP PLIERS

Jaws manufactured from good quality steel hardened and tempered. Serrated gripping surfaces and adjustable opening, with quick-release lever. Display packed.

| Stock<br>No.                     | Length                           |  |
|----------------------------------|----------------------------------|--|
| 35370<br>35371<br>35372<br>69300 | 140mm<br>190mm<br>220mm<br>300mm |  |
|                                  |                                  |  |