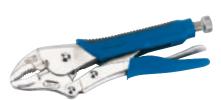

#### 6 9006A CURVED JAW SELF GRIP PLIERS

Jaws manufactured from good quality steel hardened and tempered. Serrated gripping surfaces and adjustable opening, with quick-release lever. Display packed.

|   |                | - |                |  |
|---|----------------|---|----------------|--|
|   | Stock<br>No.   |   | Length         |  |
| I | 35367          | 7 | 140mm          |  |
|   | 35368<br>35369 |   | 185mm<br>220mm |  |