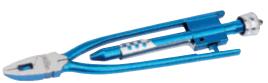

#### **250mm WIRE TWISTING PLIERS**

Mainly used in the aero, defence and racing industries for wire locking fixings in safety critical applications. Manufactured from chrome vanadium steel hardened, tempered with painted handles, chrome plated spiral screw assembly and polished faces. Maximum wire capacity: Twist 1.5mm dia., cut 2.5mm.(stainless steel). Display packed.

Stock No. 38896