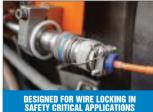

#### **250mm WIRE TWISTING PLIERS**

Mainly used in the aero, defence and racing industries for wire locking fixings in safety critical applications. Manufactured from chrome vanadium steel hardened, tempered with painted handles, chrome plated spiral screw assembly and polished faces. Maximum wire capacity: Twist 1.5mm dia., cut 2.5mm.(stainless steel). Display packed.