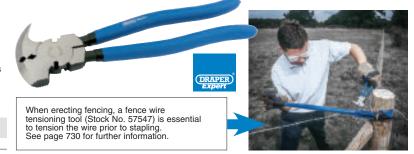

#### **260mm CUSHION GRIP FENCING PLIERS**

Expert Quality, manufactured from carbon steel with smoothly ground and polished head. Head incorporates a striking face; staple removing hook; pincer and clamp on top jaw; grips on inside of handles for straining and twisting wire and two shear type wire cutters. Cushion grip handles. Display packed.

Stock No. 68450