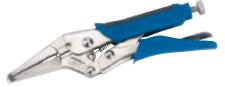

#### 4 9006SG 165mm SOFT GRIP LONG NOSE SELF GRIP PLIERS

Heavy duty long nose pliers made from chrome vanadium steel that's hardened and tempered. With serrated gripping surfaces, adjustable opening and a quick-release lever. Attached with soft grips for added user comfort. Display packed.

Stock No. 89126