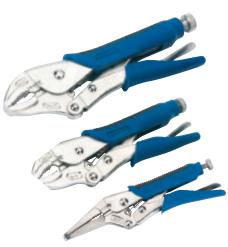

#### 5 9006/3A SELF GRIP PLIERS SET WITH SOFT GRIP HANDLES (3 PIECE)

Three piece, heavy duty plier set made from chrome vanadium steel that's hardened and tempered. With serrated gripping surfaces, adjustable opening and a quick-release lever. Attached with soft grips for added user comfort. Display packed.

Contents:

• 230 and 185mm curved jaw • 165mm long nose

Stock No. 88293