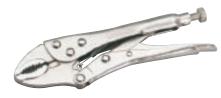

#### 6 9006A CURVED JAW SELF GRIP PLIERS

Jaws manufactured from good quality steel hardened and tempered. Serrated gripping surfaces and adjustable opening, with quick-release lever. Display packed.

|   |                | - |                |  |
|---|----------------|---|----------------|--|
|   | Stock<br>No.   |   | Length         |  |
| I | 35367          | 7 | 140mm          |  |
|   | 35368<br>35369 |   | 185mm<br>220mm |  |