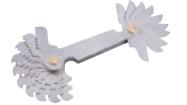

#### 7 401B **20 BLADE METRIC SCREWPITCH GAUGE SET**

Folding leaves, individually stamped with accurately formed thread profiles. 20 blades ranging from 0.4, 0.45, 0.5, 0.6, 0.7, 0.75, 0.8, 1.0, 1.25, 1.5, 1.75, 2.0, 2.5, 3.0, 3.5, 4.0, 4.5, 5.0, 5.5, 6.0mm. Sold loose.