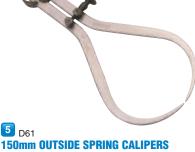

**150mm INSIDE SPRING CALIPERS** 

Fine ground with adjustment by knurled wheel.