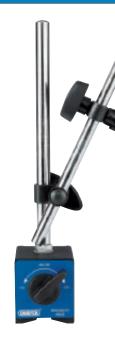

# 2 MB-LDB MAGNETIC STAND

For use with dial gauges, etc. Powerful magnetic base with on/off switch. Precision ground surface. Display carton.

Stock No. 45276