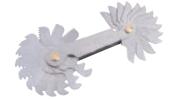

#### 8 407B **28 BLADE UNC-UNF SCREWPITCH GAUGE SET**

Folding leaves, individually stamped with accurately formed thread profiles. American National Thread UNC-UNF, in the range 4-62TPI. Sold loose.

| - |      |
|---|------|
| - | - St |