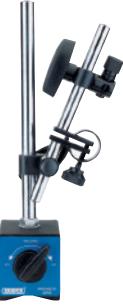

#### 3 MB-LDFAB **MAGNETIC STAND WITH FINE ADJUSTMENT**

For use with dial gauges etc. Powerful magnetic base with on/off switch. Fine adjustment screw for quick and accurate settings. Precision ground surface. Display carton.

Stock No. 45277

6 D60

Stock No.

39451

Display packed.