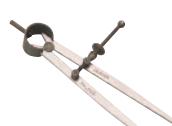

#### 4 D62 **150mm SPRING DIVIDERS**

Fine ground with adjustment by knurled wheel. Display packed.

**150mm INSIDE SPRING CALIPERS** 

Fine ground with adjustment by knurled wheel.