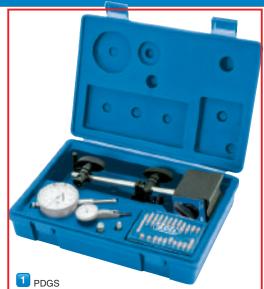

### **METRIC DIAL TEST INDICATOR KIT**

Ideal all-round kit for engineers and apprentices. Dial test indicators accuracy 0.01mm. Packed in blow mould case with display sleeve.

- Contents:
- Metric dial test indicator (0-25mm) with plunger
- Metric dial test indicator (0-1.5mm) with stylus
- Magnetic stand with fine adjustment
- 22 interchangeable tips for dial test indicator with plunger
- 6mm and 8mm stylus' for dial test indicator clamp