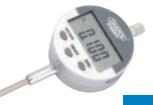

#### PDDG **DUAL READING DIGITAL DIAL TEST INDICATOR**

Expert Quality, dial diameter 55mm with mounting lug. 0-25mm/0-1" travel. Uses CR2032 battery (supplied). Display packed in plastic storage case.

| 46608 0.01mm/0.0   | ns |
|--------------------|----|
| 12282 Spare CR2032 |    |