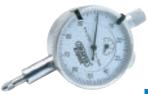

# **DIAL TEST INDICATORS**

Expert Quality, reading 0-50. Dial diameter 55mm. Display carton.

| Stock<br>No. | Scale    | Graduations | Range  |  |
|--------------|----------|-------------|--------|--|
| 51830        | Metric   | 0.01mm      | 0-10mm |  |
| 51831        | Imperial | 0.005"      | 0-0.1" |  |

#### **METRIC DIAL TEST INDICATOR** Expert Quality, reading 0-100 in metric graduations.

Range 0-5mm. Dial diameter 41mm. Display carton.

| Stock | 0           |  |
|-------|-------------|--|
| No.   | Graduations |  |
| 51855 | 0.01mm      |  |