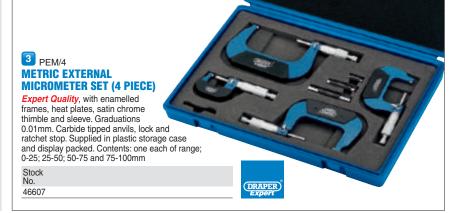

### **METRIC EXTERNAL MICROMETERS**

Expert Quality, with enamelled frame, heat plates, satin chrome thimble and sleeve. Graduations 0.01mm. Carbide tipped anvils, lock and ratchet stop. Supplied in plastic storage case and display packed.