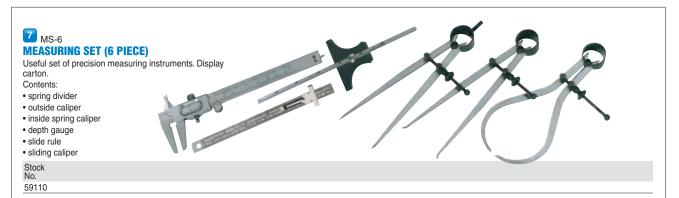

ith mounting lug. 0-25mm/0-1" travel. Uses CR2032 battery (supplied). Display packed in plastic storage case.

| 46608 0.01mm/0.0   | ns |
|--------------------|----|
| 12282 Spare CR2032 |    |





DRAPER

# **DIAL TEST INDICATORS**

Expert Quality, reading 0-50. Dial diameter 55mm. Display carton.

| Stock<br>No. | Scale    | Graduations | Range  |  |
|--------------|----------|-------------|--------|--|
| 51830        | Metric   | 0.01mm      | 0-10mm |  |
| 51831        | Imperial | 0.005"      | 0-0.1" |  |



DRAPER

## 6 PDG05M

DRAPER

#### **METRIC DIAL TEST INDICATOR** Expert Quality, reading 0-100 in metric graduations.

Range 0-5mm. Dial diameter 41mm. Display carton.

| Stock | 0           |  |
|-------|-------------|--|
| No.   | Graduations |  |
| 51855 | 0.01mm      |  |