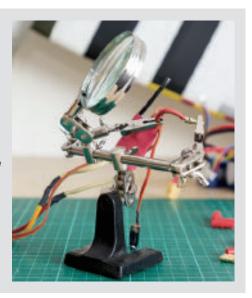

### HELPING HAND BRACKET

The ideal tool for precision work, perfect for when another pair of hands is required.

Featuring articulated joints that provide maximum positioning versatility. Attached with powerful crocodile clips, which securely hold work in place while the heavy-duty base provides added stability.

Attached with a large distortion free magnifying glass, enabling effortless work on small items.

# **HELPING HAND BRACKET**

Useful bracket suitable for electronic work, model and jewellery making. Complete with fully adjustable holding clips and a 60mm diameter glass magnifying lens (x 2.0 magnification). The solid cast base improves stability. Display packed.