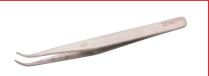

### 1257 T257 120mm TWEEZERS

Extra fine curved points. Stainless steel light tension. Display packed.

Stock No.

19672