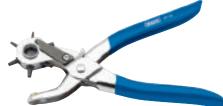

#### 210mm INTERCHANGEABLE HOLE PUNCH AND EYELET PLIERS

This handy tool can be used as a conventional hole punch (6 sizes supplied) on soft materials, or to join soft materials together using the special punch and die head and eyelets supplied. Supplied with a quantity of eyelets. Additional eyelets are available separately - see entry. Display packed.

Stock No. Description 31096 Hole Punch

#### **200mm REVOLVING PUNCH PLIERS**

Pressed steel frame with plastic coated handles. Revolving head has six punches size: 2.5, 2.9, 3.3, 3.7, 4.1 and 4.5mm. Display packed.

Stock No.

24795