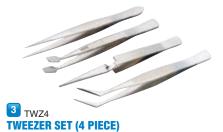

#### **2** T250 120mm TWEEZERS

Fine points. Stainless steel light tension. Display packed.

Stock No.

19670

Comprising 114mm long straight; 120mm curved; 105mm spade and 114mm self closing. Manufactured from stainless steel. Display packed.