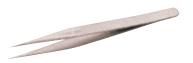

#### **2** T250 120mm TWEEZERS

Fine points. Stainless steel light tension. Display packed.

Stock No.

19670

Comprising 114mm long straight; 120mm curved; 105mm spade and 114mm self closing. Manufactured from stainless steel. Display packed.