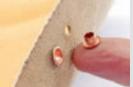

## **EASY 3 STAGE OPERATION FOR HOLE PUNCH PLIERS**

Punch a hole through the material.

500 x 4mm eyelets

Push the eyelet through

Then place the ready side of the eyelet in the former and squeeze together.

#### 210mm INTERCHANGEABLE HOLE PUNCH AND EYELET PLIERS

This handy tool can be used as a conventional hole punch (6 sizes supplied) on soft materials, or to join soft materials together using the special punch and die head and eyelets supplied. Supplied with a quantity of eyelets. Additional eyelets are available separately - see entry. Display packed.