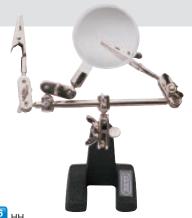

### HELPING HAND BRACKET

The ideal tool for precision work, perfect for when another pair of hands is required.

Featuring articulated joints that provide maximum positioning versatility. Attached with powerful crocodile clips, which securely hold work in place while the heavy-duty base provides added stability.

Attached with a large distortion free magnifying glass, enabling effortless work on small items.

# **HELPING HAND BRACKET**

Useful bracket suitable for electronic work, model and jewellery making. Complete with fully adjustable holding clips and a 60mm diameter glass magnifying lens (x 2.0 magnification). The solid cast base improves stability. Display packed.