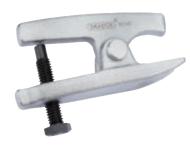

# 3 N150 BALL JOINT SEPARATOR

Expert Quality, forged carbon steel body, plated finish with steel bolt. Adjustable jaw opening 19-21mm, maximum opening capacity 50mm. Display packed.

Stock No. 63770

DRAPER