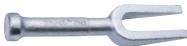

## 8 N143 FORK TYPE BALL JOINT SEPARATOR

Forged carbon steel body with plated finish, with jaw opening 19mm and throat depth 70mm. Display packed.

| Stock<br>No. | Length |  |
|--------------|--------|--|
| 140.         | Longin |  |
| 14159        | 200mm  |  |