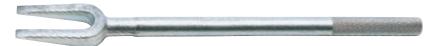

# 7 N148 FORK TYPE BALL JOINT SEPARATOR

Forged carbon steel body with plated finish. Jaw opening 19mm and throat depth 70mm. Display packed.

| -     | <br>   | · |  |
|-------|--------|---|--|
| Stock | lth-   |   |  |
| No.   | Length |   |  |
| 38859 | 400mm  |   |  |