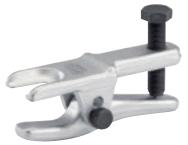

# 5 N139 BALL JOINT PULLER

Forged body with hardened thrust bolt. Direct action puller with a jaw capacity of 19mm. Suitable for use on most cars and some light commercial vehicles. Display packed.

| Stock<br>No. | Price each |
|--------------|------------|
| 13913        |            |

# 6 N140 BALL JOINT SEPARATOR

Forged carbon steel body, plated finish with steel bolt. Jaw opening 19mm, maximum opening capacity 38mm. Length 140mm. Display packed.

| Stock<br>No. | Price each |
|--------------|------------|
| 13914        |            |