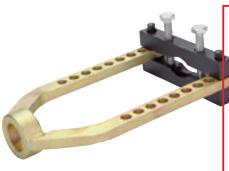

## 4 N160

### **2 STAGE BALL JOINT SEPARATOR**

Expert Quality, two stage design for use on most cars and light commercial vehicles. The off set lever provides excellent performance giving a maximum opening capacity 56mm. Manufactured from drop forged carbon steel. Display packed.

| Stock<br>No. |  |  |
|--------------|--|--|
| 28882        |  |  |