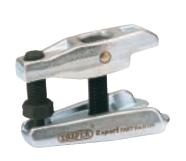

# 3 N150 BALL JOINT SEPARATOR

Expert Quality, forged carbon steel body, plated finish with steel bolt. Adjustable jaw opening 19-21mm, maximum opening capacity 50mm. Display packed.

Stock No. 63770

DRAPER