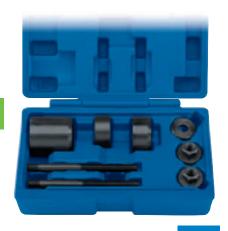

#### **REAR TRAILING ARM BUSH KIT - VAUXHALL**

Expert Quality, perfect for fast and simple removal or installation of the upper and lower rear trailing arm bush on Vauxhalls. Specifically designed for use on Vauxhall Vectra's (1995-2002). Supplied in carry-case. Display packed.

Stock No. 64622