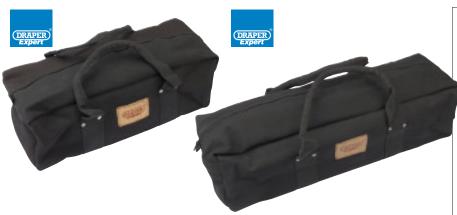

### 4 517A 460mm CANVAS TOOL BAG

**Expert Quality**, manufactured from water repellent canvas with wrap around handles, nylon zip and wood baseboard. Packed in polythene bag with display card.

| Stock<br>No. | Dimensions<br>L x W x H |  |
|--------------|-------------------------|--|
| 72973        | 460 x 160 x 170mm       |  |

#### 5 <sub>524A</sub> 600mm CANVAS TOOL BAG

Expert Quality, manufactured from water repellent canvas with PVC backing, rope reinforced handles, nylon zip and wood base. Packed in polythene bag with display card.

| Stock<br>No. | Dimensions<br>L x W x H |  |
|--------------|-------------------------|--|
| 72999        | 600 x 170 x 180mm       |  |