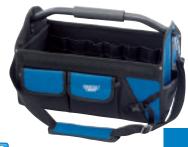

#### TOTE WITH TUBULAR STEEL HANDLE

Expert Quality, folding tubular frame with soft grip handle and covered in a rigid waterproof fabric. Incorporated with 8 external pockets and 18 internal tool loops. Fitted with shoulder strap and protective bumpers on the base. Display packed.

| Stock<br>No. | Internal Dimensions<br>L x W x H |  |
|--------------|----------------------------------|--|
| 31595        | 610 v 250 v 300mm                |  |