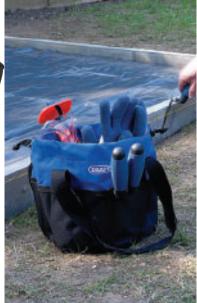

### TTB/B 420mm TOTE TOOL BAG

Rigid nylon construction with solid base and soft grip on steel tubular handle, 15 external pockets, ten internal pockets and eight elasticated tool holding loops. Supplied with adjustable shoulder straps and adjustable straps for builders level. Packed in polythene bag with insert card.

| Stock | Internal Dimensions |
|-------|---------------------|
| No.   | L x W x H           |
| 85751 | 420 x 235 x 300mm   |