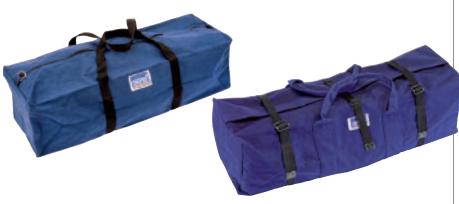

### 6 B519A CANVAS TOOL BAGS

Manufactured from water resistant canvas, with heavy duty zip and wrap around strap handles. Packed in polythene bag with display card.

| Stock<br>No. | Dimensions<br>L x W x H |  |
|--------------|-------------------------|--|
| 72971        | 590 x 160 x 150mm       |  |
| 72972        | 460 x 180 x 195mm       |  |

## B518A 740mm CANVAS TOOL BAG

Manufactured from water resistant canvas with buckle straps and canvas covered rope handles. Packed in polythene bag with display card.

| Stock<br>No. | Dimensions<br>L x W x H |  |
|--------------|-------------------------|--|
| 72970        | 740 x 210 x 220mm       |  |