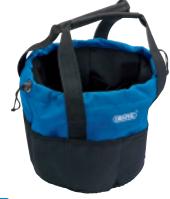

### 8 BB14 14 POCKET BUCKET-SHAPED BAG

Multi-pocket nylon bucket-shaped bag with reinforced carrying handles, five internal pockets and eight external pockets. Drawstring closure for security. Packed in polythene bag with insert card.

| Stock<br>No. | Dimensions<br>Height x Diameter |  |
|--------------|---------------------------------|--|
| 02984        | 250 x 250mm                     |  |