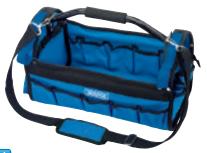

### TTB/B 420mm TOTE TOOL BAG

Rigid nylon construction with solid base and soft grip on steel tubular handle, 15 external pockets, ten internal pockets and eight elasticated tool holding loops. Supplied with adjustable shoulder straps and adjustable straps for builders level. Packed in polythene bag with insert card.

| Stock | Internal Dimensions |
|-------|---------------------|
| No.   | L x W x H           |
| 85751 | 420 x 235 x 300mm   |