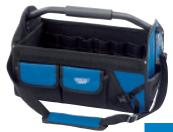

# 2 FTTB14 355mm FOLDING TOTE WITH TUBULAR STEEL HANDLE

Expert Quality, folding tubular frame construction with soft grip handle and covered in a rigid waterproof fabric. Incorporated with 8 external pockets and 14 internal pockets-loops. Fitted with shoulder strap and protective bumpers on the base. Display packed.

| Stock | Internal Dimensions |
|-------|---------------------|
| No.   | L x W x H           |
| 31593 | 355 x 250 x 300mm   |

3 FTTB24 610mm FOLDING