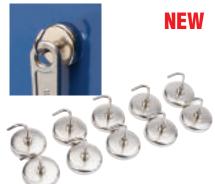

# 7 мртн/10 **MAGNETIC HOOK SET (10 PIECE)**

Magnetic hook set ideal for holding various items up to a weight of 3.5kgs. Made from carbon steel with a powerful magnet for attaching to tool cabinets, metal storage units or any other ferrous metal surface.

Stock No. 11960