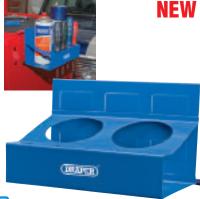

## 3 мртсн **MAGNETIC CUP HOLDER**

Magnetic cup holder, suitable for use with cups, cans, water bottles and aerosol cans. Made from ABS plastic, fitted with a powerful magnet for attaching to tool cabinets, metal storage units or any other ferrous metal surface. Size - 90mm diameter x 120mm.

Stock No. 11702