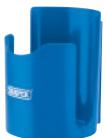

## 3 мртсн **MAGNETIC CUP HOLDER**

Magnetic cup holder, suitable for use with cups, cans, water bottles and aerosol cans. Made from ABS plastic, fitted with a powerful magnet for attaching to tool cabinets, metal storage units or any other ferrous metal surface. Size - 90mm diameter x 120mm.

Stock No. 11702