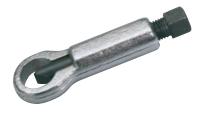

## 1 **NUT SPLITTERS**

For the safe removal of corroded or damaged nuts without damaging bolt threads. Forged medium carbon steel frame with enclosed head and chrome plated finish. Threaded splitting pin with ground cutter manufactured from chrome molybdenum steel, hardened and tempered. Display packed.

|   | Stock<br>No. | Part<br>No. | Capacity | Length |  |
|---|--------------|-------------|----------|--------|--|
|   | 10913        | NC912       | 9-12mm   | 80mm   |  |
|   | 10915        | NC1216      | 12-16mm  | 105mm  |  |
| 1 | 10916        | NC1622      | 16-22mm  | 130mm  |  |