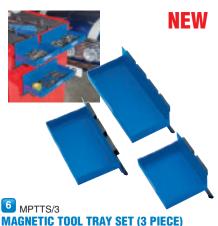

Stock No. 11807

Magnetic tool tray set, made from powder coated steel fitted with powerful magnets suitable for attaching to tool cabinets, metal storage units or any other ferrous metal surface. Each magnet has a protective cover helping prevent scratching to the metal surfaces. Sizes 150 x 110 x 120mm with a load capacity 0.6kgs, 210 x 110 x 120mm with a load capacity 0.77kgs, 270 x 110 x x120mm with a load capacity 1.0kgs.

Stock No. 11755

NEW