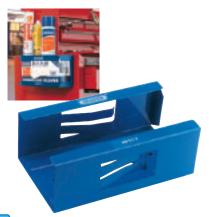

# 2 NC922 **NUT SPLITTER SET (3 PIECE)**

For the safe removal of corroded or damaged nuts without damaging bolt threads. Drop forged steel body hardened and tempered with plated finish. Threaded splitting pin manufactured from chrome molvbdenum steel hardened and tempered with chemically blacked finish. Capacities: 9 - 12mm, 12 - 16mm and 16 - 22mm. Display packed.

Capacities 9 - 12mm, 12 - 16mm and 16 - 22mm Stock

55108

No