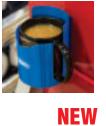

## 3 мртсн **MAGNETIC CUP HOLDER**

Magnetic cup holder, suitable for use with cups, cans, water bottles and aerosol cans. Made from ABS plastic, fitted with a powerful magnet for attaching to tool cabinets, metal storage units or any other ferrous metal surface. Size - 90mm diameter x 120mm.

Stock No. 11702