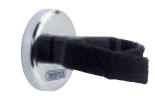

#### 9 MPT12B **MAGNETIC HOLDER**

For attaching to the side of metal objects using powerful magnets. 50mm diameter. Hook and loop straps for holding different sized tools. Display packed.

Stock

11786

No